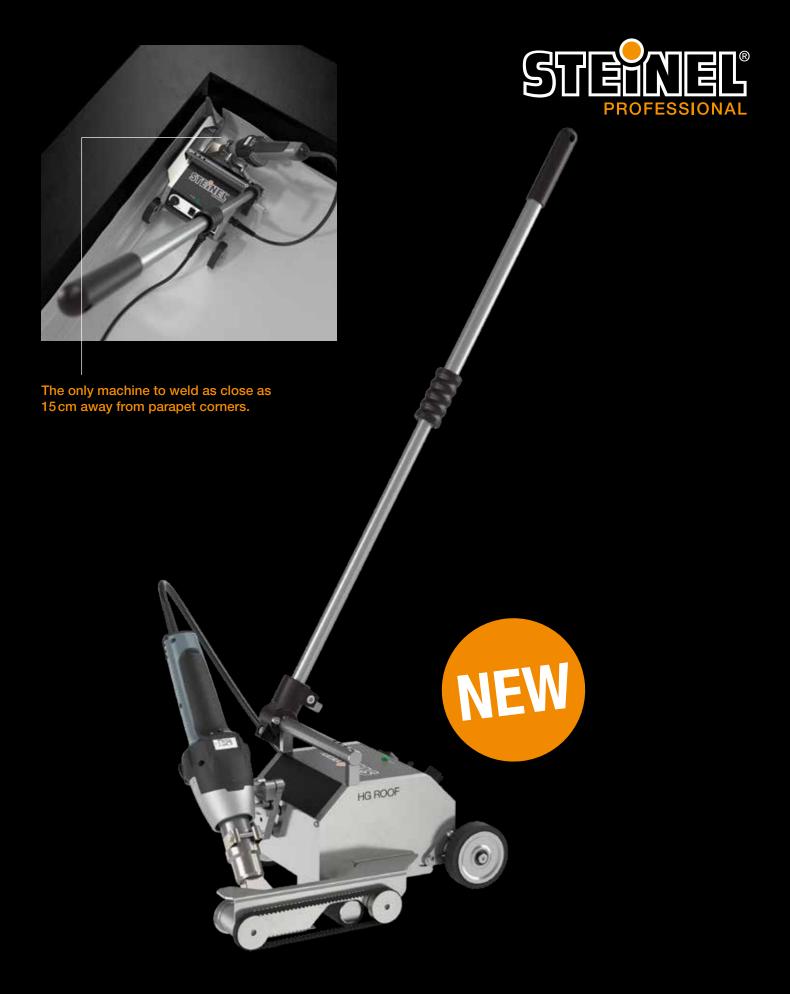

## **HG ROOF**

Compact design: extremely easy to use, can be transported and handled by one person. High pressing force. Infinitely variable speed. Welding width up to 40 mm.