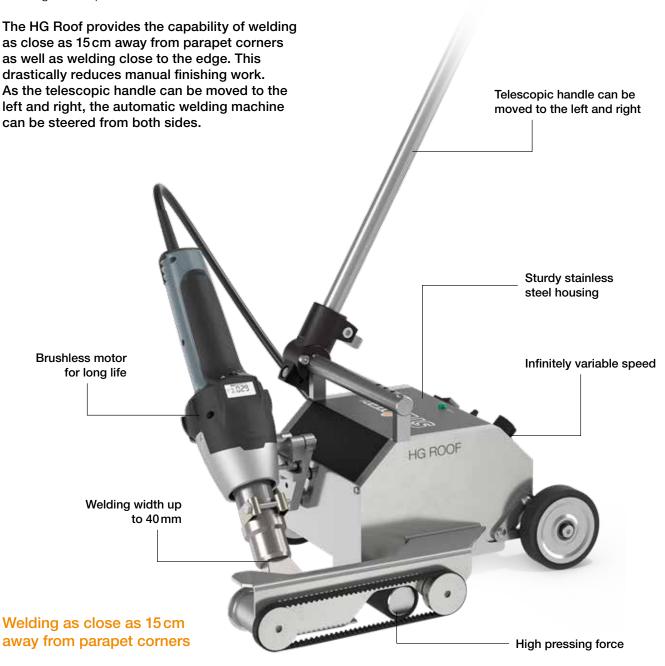

## **HG ROOF**

Compact design: extremely easy to use, can be transported and handled by one person. High pressing force. Infinitely variable speed. Welding width up to 40 mm.

## **Technical specifications**

| Output                                                                    |                                                     |
|---------------------------------------------------------------------------|-----------------------------------------------------|
| Welding temperature                                                       | 50 - 620°C (digital control of temperature          |
|                                                                           | with temperature indicated on the display)          |
| Hot air tool motor                                                        | Brushless                                           |
| Weight                                                                    | Approx. 14 kg + 3 × 1.1 kg additional weights       |
| Speed                                                                     | 1-5 m/min.                                          |
| Welding width                                                             |                                                     |
| Special features Automatic welding machine can be steered from both sides |                                                     |
|                                                                           | Welding as close as 8 cm from the edge              |
|                                                                           | Welding as close as 15 cm away from parapet corners |
| Suitable for                                                              | thermoplastic roof membranes                        |