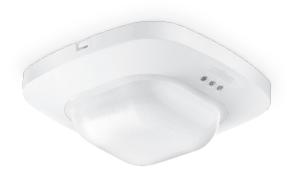

## IR Quattro HD COM1-24

**Presence Detector** 

The IR Quattro HD COM1-24 is a low voltage, high definition, passive infrared presence detector setting a new standard in lighting control with minimal movement required for human presence detection. Features four pyroelectric detectors with a high performance lens system that creates a new global standard in detection with 4,800 switching zones. Operational choices of manual on or auto on with either momentary or maintained switch options. Included light level feature provides the option to turn lights off when sufficient daylight is present for additional energy saings. The innovative mechanical reach setting enables the designer with a precise method of controlling lighting zones by means of optimizing the detection reach without compromising sensitivity providing precise presence detection in the desired detection zone. The convenient "COM-Link" feature enables multiple sensors to link together via the communication link for peer to peer grouping achieving expanded detection zones with convenient control set up functions set at only one primary sensor for the entire group. Mounting options provide for 4" Square box, 4" Octagon box, Round 3.0 Mud-Ring or directly to the ceiling with quick mount spring tabs. The available time saving wireless remote commissioning set up tool and the user / occupant wireless remote provides addition convenience.

#### **Key Features:**

- Low voltage (18-24 VDC/VAC) sensor for use with a power pack or building automation system
- Extremely High Definition PIR Presence Detection
- Mechanical reach setting
- Square coverage pattern with 4800 switching zones
- Service and user wireless remotes available
- Manual ON mode (MAN) / Automatic mode (AUTO)
- Momentary / Maintained switch option
- 'ON' only / 'ON' & 'OFF' manual switching
- · Light level feature turns lights off when sufficient daylight is present
- Mounts to a 4" Square box, 4" Octagon box, Round 3.0 Mud-Ring or directly to the ceiling with quick mount spring tabs
- "COM-Link" communication allows for up to 10 sensors to be grouped together
- IQ Mode dynamically adjusts the 'ON' time delay by learning individual room occupancy