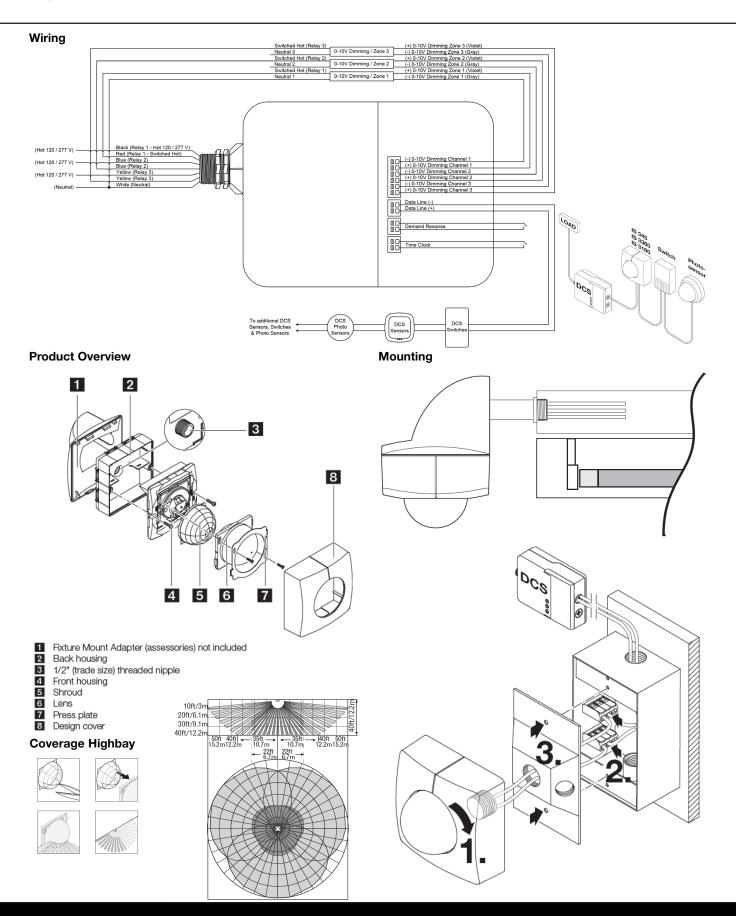

The Digital Control Solution (DCS) group of sensors are available in multiple technologies for the control of heating, ventilation and air conditioning as well as lighting. Time saving wireless commissioning is accomplished via Bluetooth connection from a Smart Phone or Tablet to a DCS Controller, which communications to the sensor by the 2 wire bus.

|                       | Project Name:<br>Location:                                                                                                                                                                                                                          |            |       |  |
|-----------------------|-----------------------------------------------------------------------------------------------------------------------------------------------------------------------------------------------------------------------------------------------------|------------|-------|--|
|                       | 72497                                                                                                                                                                                                                                               | 65330      | 69196 |  |
|                       |                                                                                                                                                                                                                                                     | $\bigcirc$ |       |  |
|                       | 80208                                                                                                                                                                                                                                               | 72660      |       |  |
|                       | IS 3360 DCS Specifications                                                                                                                                                                                                                          |            |       |  |
| Item No.              | 72497 IS 3360 DCS                                                                                                                                                                                                                                   |            |       |  |
| Accessories           | 65330 WGC wire guard cage<br>69196 DCS CONNECT<br>80208 DCS Controller<br>72660 IS FMA DCS                                                                                                                                                          |            |       |  |
| Voltage               | 12 - 22.5 VDC (6 mA)                                                                                                                                                                                                                                |            |       |  |
| Device Equivalent     | 3                                                                                                                                                                                                                                                   |            |       |  |
| Mounting              | Ceiling                                                                                                                                                                                                                                             |            |       |  |
| ensing Technology     | 3 infrared pyroelectronic detectors (PIR)                                                                                                                                                                                                           |            |       |  |
| Light Level Setting   | 2 - 2,000 lux / .2 - 200 fc                                                                                                                                                                                                                         |            |       |  |
| Environment           | IP54 rated, -40°F to +158°F, -40°C to +70°C                                                                                                                                                                                                         |            |       |  |
| Coverage              | 360° detection angle, 180° angle of aperture, highbay<br>setting at 40 ft mounting height<br>radially: up to 44 ft.<br>tangentially: up to 70 ft.<br>Lowbay setting at 8 ft mounting height<br>radially: up to 24 ft.<br>tangentially: up to 84 ft. |            |       |  |
| Installation Height   | 8-50 ft (2.5-15 m)                                                                                                                                                                                                                                  |            |       |  |
| Lens Design           | 1,416 switching zones, 11 detection levels                                                                                                                                                                                                          |            |       |  |
| Dimensions<br>(LxWxD) | 3.74 x 3.74 x 3.11 in.<br>95 x 95 x 79 mm.                                                                                                                                                                                                          |            |       |  |
| Warranty              | 5 years                                                                                                                                                                                                                                             |            |       |  |
| Certifications        | C-UL-US Listed, RoHS Compliant, UL 2043 Plenum<br>Rated, CA Energy Code Compliant                                                                                                                                                                   |            |       |  |
|                       |                                                                                                                                                                                                                                                     |            |       |  |

### **Key Features:**

Se

- Low voltage (12-23 VDC) digital sensor for use with a DCS Controller
- PIR presence detection
- Wireless configuration via Steinel App
- Polarity Insensitive 2 wire buss
- 3 pyroelectric detectors with 1,416 switching zones provides highly accurate small motion detection
- Automatically adjusts to temperature changes keeping sensitivity and coverage consistent
- Highbay or lowbay selection available in the App