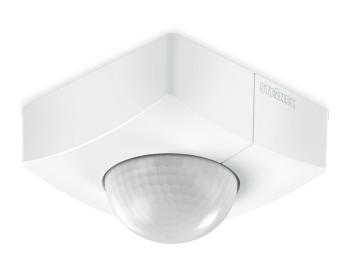

### **Digital Control Soultion - Occupany Detector**

The IS 3360 DCS is part of the STEINEL family of high performance commercial motion detection sensors. With 360° of uninterrupted coverage, the IS 3360 DCS provides exceptional lighting control in a wide range of spaces.

IS 3360 DCS sensors are passive infrared and respond to heat radiated from human body motion. They mount on a ceiling and turn lighting ON either automatically with occupancy or manually using a low voltage DCS wall switch. After a period of time where no occupancy has been detected, the sensor switches lighting OFF.

#### Applications

Ceiling mount applications where 360° coverage is needed for indoor and outdoor spaces such as, sports arenas, stairwells, underground parking, parking garages, equipment rooms and warehouses.