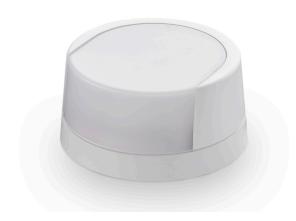

## **Digital Control Solution - Photo Sensor**

The PS WL DCS is a digital photo sensor setting a new standard in lighting control. Features two photoelectric detectors with a two lens system that allows for both closed loop and open loop daylighting control.

The PS WL DCS is a bus powered photocell designed to sense the light level and send the data over the bus to the DCS controller. Designed for an outdoor wet location mounting that is safe for sunlight exposure or indoor location.