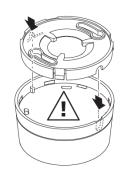

Mountina

Mounting

Option 3: Surface mount with screws and surfaced wires

Option 1: Indoor application, flush mount with nipple

Option 4: Wet location application