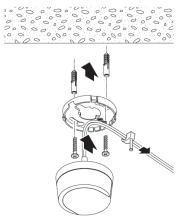

Mountina

Mounting

Option 3: Surface mount with screws and surfaced wires

Option 1: Indoor application, flush mount with nipple

Option 4: Wet location application