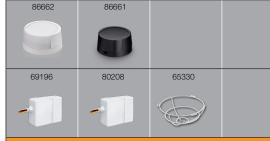

#### PS WL DCS Specifications

| Item No.                   | 86662 PS WL DCS (White)<br>86661 PS WL DCS (Black)                             |
|----------------------------|--------------------------------------------------------------------------------|
| Accessories                | 65330 WGC wire guard cage<br>69196 DCS CONNECT<br>80208 DCS Controller         |
| Voltage                    | 12 - 22.5 V (4 mA) Class 2                                                     |
| Device Equivalent          | 2                                                                              |
| Sensing Technology         | Photoelectric                                                                  |
| Threaded Nipple Dimensions | 1.07 x .83 in<br>27.2 x 21 mm                                                  |
| Dimensions                 | 2.01 x 1.06 in, 53 x 27 mm                                                     |
| Environment                | -40°C to +70°C, -40°F to +158°F<br>IP54 rated, indoor or outdoor use           |
| Installation Height        | 8 - 40 ft / 2.5 - 12.2 m                                                       |
| Light Level Range          | Closed loop: 3 - 300 fc<br>Open loop: 3 - 6,000 fc                             |
| Lens Design                | Open & Closed Loop                                                             |
| Made in                    | Romania                                                                        |
| Warranty                   | 5 years                                                                        |
| Certifications             | C-UL-US Listed, RoHS compliant, UL 2043 Plenum Rated, CA Energy Code compliant |