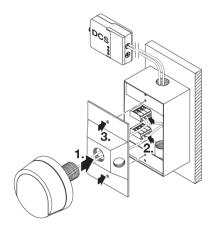

Mountina

### **Product Overview**

- Photo Sensor
  Wires including WAGO connectors
  Backplate
  Screws
  Dowels
  Washer
  Look nut
  1/2-inch threaded chase nipple
- 1/2-inch threaded chase nipple

Option 2: Indoor application, surface mount with screws and concealed wires

Mounting

Option 3: Surface mount with screws and surfaced wires

Option 1: Indoor application, flush mount with nipple

Option 4: Wet location application