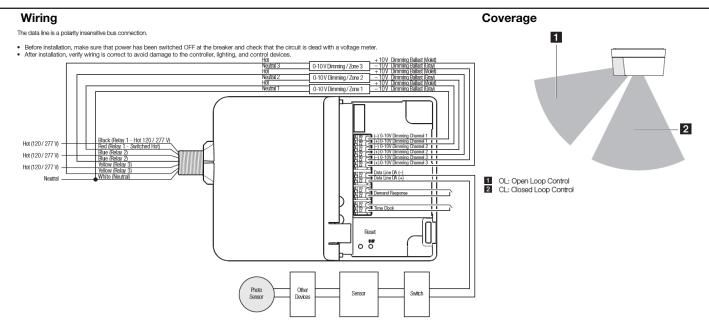

Included light level feature provides the option to dim and turn lights off when sufficient daylight is present for additional energy savings. The innovative light level range setting and commissioning application enables the designer with a precise method of controlling up to 3 lighting zones by optimizing precise light level detection in relation to the unique light level curve of the fixtures being utilized in the daylighting zones. The polarity insensitive data line bus enables multiple sensors, photo sensors and switches to link together providing convenient code compliant solutions.

Time saving wireless commissioning is accomplished via Bluetooth connection from a Smart Phone or Tablet to a DCS Controller and then communicated to the sensor by the two wire bus providing additional convenience.