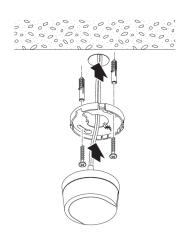

Mountina

### **Product Overview**

- Photo Sensor
  Wires including WAGO connectors
  Backplate
  Screws
  Dowels
  Washer
  Look nut
  1/2-inch threaded chase nipple
- 1/2-inch threaded chase nipple

Option 2: Indoor application, surface mount with screws and concealed wires

Mounting

Option 3: Surface mount with screws and surfaced wires

Option 1: Indoor application, flush mount with nipple

Option 4: Wet location application