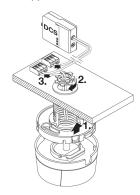

### **Product Overview**

- Photo Sensor
  Wires including WAGO connectors
  Backplate
  Screws
  Dowels
  Washer
  Look nut
  1/2-inch threaded chase nipple
- 1/2-inch threaded chase nipple

Option 2: Indoor application, surface mount with screws and concealed wires