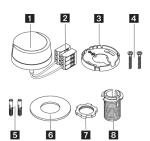

### **Product Overview**

- Photo Sensor
  Wires including WAGO connectors
  Backplate
  Screws
  Dowels
  Washer
  Look nut
  1/2-inch threaded chase nipple
- 1/2-inch threaded chase nipple

Option 2: Indoor application, surface mount with screws and concealed wires

Mounting

Option 3: Surface mount with screws and surfaced wires

Option 1: Indoor application, flush mount with nipple

Option 4: Wet location application