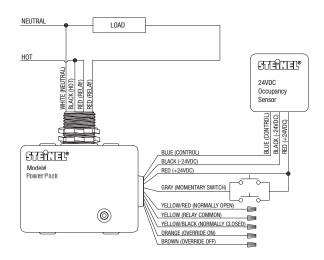

The TR 250 contains force on and force off inputs for use with a building management system and an isolated normally open and normally closed relay for signaling a BMS, HVAC controls or other low voltage devices.

## Wires:

- 18 AWG: Black for Line and White for Neutral
- 12 AWG: two Red wires for normally closed dry contact from the 20A relay
- 22 AWG: 5 low voltage conductors: Red (+24VDC), Black (-24 VDC), Blue (Control Input), Brown (Communication Link), Gray (Switch Input)

#### Low Voltage 3-Way Wiring