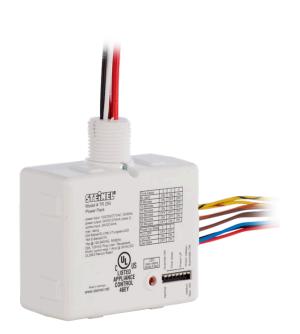

Project Name: Location:

The TR 250 is a full-featured super duty lighting and plug load power pack that provides power to STEINEL low voltage occupancy sensors and other control devices. The power packs switch the load(s) on and off in response to signals from control inputs.

## Wires:

- 18 AWG: Black for Line and White for Neutral
- 12 AWG: two Red wires for normally closed dry contact from the 20A relay
- 22 AWG: 5 low voltage conductors: Red (+24VDC), Black (-24 VDC), Blue (Control Input), Brown (Communication Link), Gray (Switch Input)

#### **Key Features:**

- 20A Normally Closed Latching Relay for "Fail Safe" Operation
- 20A Plug Load Control
- Maintained or Momentary Switch Input
- Communication Link Input
- Time Delay
- Power up Sequence ON, OFF, Last State
- Select either Manual ON or automatic ON operation via DIP switch
- LED status indicator
- Switching is performed at, or close to, the zero-cross of the AC waveform in order to improve relay performance
- 1/2 inch threaded nipple and two lock nuts are used to secure to a standard 1/2" knockout
- Low voltage maintainted or momentary switch input allows for manual control
- Power supply provides up to 270mA of 24VDC to low voltage controls