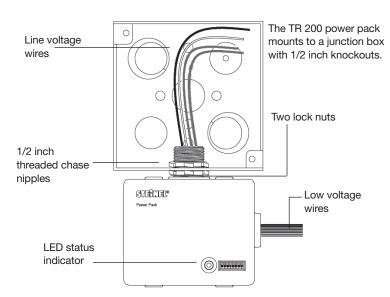

#### **Key Features:**

- 20A Normally Closed Latching Relay for "Fail Safe" Operation
- 20A Plug Load Control
- Maintained or Momentary Switch Input
- Communication Link Input
- Time Delay
- Power up Sequence ON, OFF, Last State
- Select either Manual ON or automatic ON operation via DIP switch
- LED status indicator
- Switching is performed at, or close to, the zero-cross of the AC waveform in order to improve relay performance
- 1/2 inch threaded nipple and two lock nuts are used to secure to a standard 1/2" knockout
- Low voltage maintainted or momentary switch input allows for manual control
- Power supply provides up to 270mA of 24VDC to low voltage controls

### **Product Overview & Mounting**