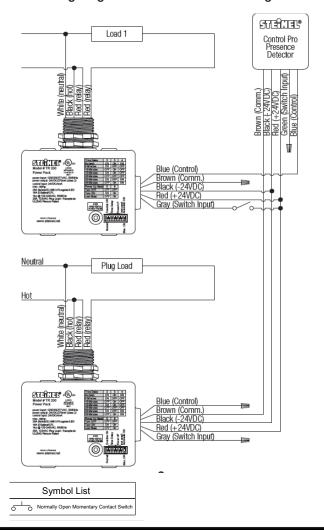

ng Relay for "Fail Safe" Operation
- 20A Plug Load Control
- Maintained or Momentary Switch Input
- Communication Link Input
- Time Delay
- Power up Sequence ON, OFF, Last State
- Select either Manual ON or automatic ON operation via DIP switch
- LED status indicator
- Switching is performed at, or close to, the zero-cross of the AC waveform in order to improve relay performance
- 1/2 inch threaded nipple and two lock nuts are used to secure to a standard 1/2" knockout
- Low voltage maintainted or momentary switch input allows for manual control
- Power supply provides up to 270mA of 24VDC to low voltage controls





IP 20 Rated



# **Super Duty Power Pack**



#### Low Voltage 3-Way Wiring



### **Product Overview & Mounting**



### Manual On Lighting Load and Automatic On Plug Load