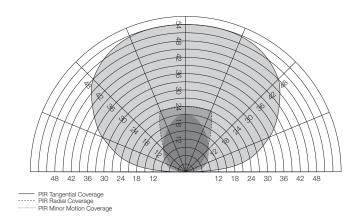

#### Coverage

potentiometer (dial). The left stop is minimum 25% (counter clockwise) the right stop is maximum 100% (clockwise).

Ultrasonic Tangential and Radial Coverage
Ultrasonic Minor Motion Coverage

21 Ft Minor Motion

54 Ft Tangential

Manual ON

Vacancy Sensor

Manual ON Only

IQ/Test, 5, 15, 30 Min