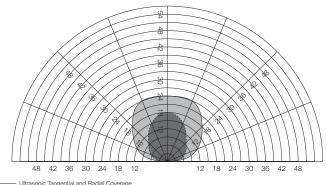

#### Coverage

potentiometer (dial). The left stop is minimum 25% (counter clockwise) the right stop is maximum 100% (clockwise).

Ultrasonic Tangential and Radial Coverage
Ultrasonic Minor Motion Coverage