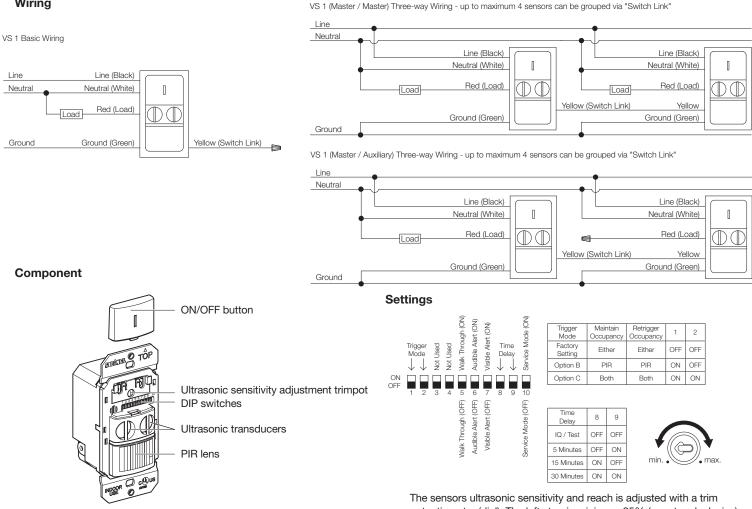

#### Wiring

## **Key Features:**

- PIR & 40 kHz ultrasonic vacancy sensor
- Trigger mode settings enable what sensing technologies are used to keep the load ON
- Adjustable ultrasonic reach setting from 25% to 100%
- Line voltage lighting control (120/230/277 VAC, 50/60 Hz)
- 180° coverage pattern
- Mounts to a single-gang NEMA-style, standard switch box & decorator-style wall plate by others
- "Switch Link" communication allows for up to 4 sensors to be grouped together
- IQ Mode dynamically adjusts the 'ON' time delay by learning individual room occupancy

- Walk through mode option will switch the load OFF in 3 minutes if no additional detection occurs after the first 30 seconds
- Audible alert feature provides an audible warning that the load will shut-OFF in 10 seconds unless additional motion is detected
- Visible alert feature provides a momentary OFF/ON blink, warning that the load will shut OFF in 10 seconds unless additional motion is detected
- Re-trigger feature allows the load to turn back ON automatically if motion is detected within 30 seconds after it has automatically switched off the load

#### Coverage

potentiometer (dial). The left stop is minimum 25% (counter clockwise) the right stop is maximum 100% (clockwise).

Ultrasonic Tangential and Radial Coverage
Ultrasonic Minor Motion Coverage