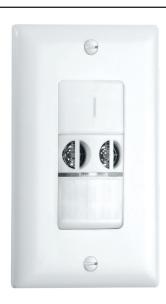

# **DT VS 1** Dual Technology Vacancy Sensor



The DT VS 1 is a line voltage, single relay, Dual Technology (PIR & ultrasonic) vacancy (manual ON) sensor intended to control lighting in commercial spaces. The combination of both technologies enhances occupancy detection in difficult applications. DIP switch adjustable technology options to maintain the load ON with either or both technologies. The convenient "Switch Link" feature enables up to four sensors to link together for peer to peer grouping achieving expanded detection zones and multiway switching.

## Applications

The typical application is for small offices, conference rooms and break rooms where vacancy control (manual ON only) is desired. For best performance use this sensor in enclosed spaces no larger than 20' x 16'.

## **Key Features:**

- PIR & 40 kHz ultrasonic vac