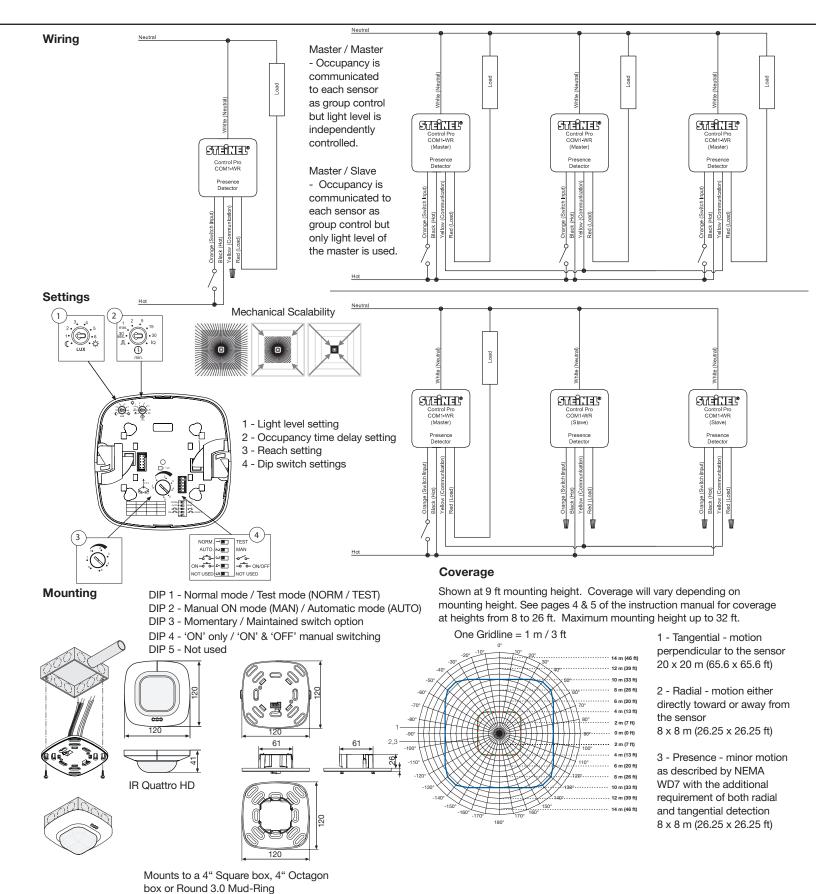

#### **Presence Detector**

The IR Quattro HD COM1-WR is a line voltage, high definition, passive infrared presence detector setting a new standard in lighting control with minimal movement required for human presence detection. Features four pyroelectric detectors with a high performance lens system that creates a new global standard in detection with 4,800 switching zones. Operational choices of manual on or auto on with either momentary or maintained switch options. Included light level feature provides the option to turn lights off when sufficient daylight is present for additional energy savings. The innovative mechanical reach setting enables the designer with a precise method of controlling lighting zones by means of optimizing the detection reach without compromising sensitivity providing true precise presence detection in the desired detection zone. The convenient "COM-Link" feature enables multiple sensors to link together via the communication link for pier to pier grouping achieving expanded detection zones with convenient control set up functions set at only one primary sensor for the entire group. Mounting options provide for 4" Square box, 4" Octagon box or Round 3.0 Mud-Ring. The available time saving wireless remote commissioning set up tool and the user /occupant wireless remote provides addition convenience.

#### IR Quattro HD COM1-WR

| Item No.            | 64490 IR Quattro HD COM1-WR                                                                                                                                                                                                                                                                 |
|---------------------|---------------------------------------------------------------------------------------------------------------------------------------------------------------------------------------------------------------------------------------------------------------------------------------------|
| Accessories         | 65300 RC 3 service remote<br>65320 RC 4 user remote<br>65330 WGC wire guard cage                                                                                                                                                                                                            |
| Voltage             | 120/230/277 VAC, 50/60 Hz                                                                                                                                                                                                                                                                   |
| Load Rating         | 120 VAC: 0-800 watt electronic ballast, tungsten, 1/4 hp 230/277 VAC: 0-1200 watt electronic ballast, 1/4hp                                                                                                                                                                                 |
| Sensing Technology  | passive infrared (PIR)                                                                                                                                                                                                                                                                      |
| Time Delay Setting  | 30 sec. – 30 min., pulse mode (approx. 2 sec.), IQ mode (automatic adjustment to the usage profile)                                                                                                                                                                                         |
| Light Level Setting | 10 – 1000 lux / 1 – 100 fc                                                                                                                                                                                                                                                                  |
| Environment         | IP20 rated, 0° C to +40° C / 32° F to 104° F                                                                                                                                                                                                                                                |
| Installation Height | 2.5 - 10 m / 8 - 32 ft                                                                                                                                                                                                                                                                      |
| Coverage at 9 ft    | 360° square mechanically scalable detection zones presence:max. 7.9 x 7.9 m (62.41 sq.m.) max. 25.5 x 25.5 ft (650.25 sq.ft.) radially: max. 7.9 x 7.9 m (62.41 sq.m.) max. 25.5 x 25.5 ft (650.25 sq.ft.) tangentially: max. 20 x 20 m (400.0 sq.m.) max. 65.5 x 65.5 ft (4,290.25 sq.ft.) |
| Sensors             | 4 infrared pyroelectric detectors                                                                                                                                                                                                                                                           |
| Lens Design         | 13 detection levels, 4800 switching zones                                                                                                                                                                                                                                                   |

### **Key Features:**

- Line voltage lighting control (120/230/277 VAC, 50/60 Hz)
- Extremely High Definition PIR Presence Detection
- 4 pyros (Infrared Pyroelectric Detectors)
- 4800 switching zones
- Mechanical reach setting
- Square coverage pattern
- Service and user wireless remotes available
- Manual ON mode (MAN) / Automatic mode (AUTO)
- Momentary / Maintained switch option
- 'ON' only / 'ON' & 'OFF' manual switching
- Light level feature turns lights off when sufficiant daylight is present
- Mounts to a 4" Square box, 4" Octagon box or Round 3.0 Mud-Ring
- "COM-Link" communication allows for up to 10 sensors to be grouped together
- IQ Mode dynamically adjusts the 'ON' time delay by learning individual room occupancy