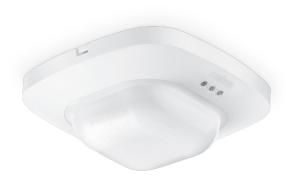

# IR Quattro HD COM1-WR

#### **Presence Detector**

The IR Quattro HD COM1-WR is a line voltage, high definition, passive infrared presence detector setting a new standard in lighting control with minimal movement required for human presence detection. Features four pyroelectric detectors with a high performance lens system that creates a new global standard in detection with 4,800 switching zones. Operational choices of manual on or auto on with either momentary or maintained switch options. Included light level feature provides the option to turn lights off when sufficient daylight is present for additional energy savings. The innovative mechanical reach setting enables the designer with a precise method of controlling lighting zones by means of optimizing the detection reach without compromising sensitivity providing true precise presence detection in the desired detection zone. The convenient "COM-Link" feature enables multiple sensors to link together via the communication link for pier to pier grouping achieving expanded detection zones with convenient control set up functions set at only one primary sensor for the entire group. Mounting options provide for 4" Square box, 4" Octagon box or Round 3.0 Mud-Ring. The available time saving wireless remote commissioning set up tool and the user /occupant wireless remote provides addition convenience.

# **IR Quattro HD COM1-WR**

# **Presence Detector**