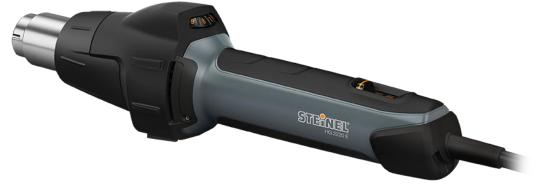

## HG 2220 E

## **Technical Specifications**

Voltage: 120 VAC / 60Hz Output: 1500 watts

Amps: 12.5

Temperature: 120 – 1100 °F (50 - 600°C) thumbweel setting

Airflow rate: 4-7 / 6-12 cfm.

Stages: 2

Highlights: Continuously variable temperature, fine dust filter,

ergonomic soft grip handle, easily replaceable

power cord

Power cord: Industrial grade rubber

Motor: Brush motor

Heating element: Ceramic heating element

Motor lifetime: 750h

Accessories: Use of our professional accessories

Dimensions: 13.30" x 3.00" x 3.50" (I x w x h)

Net Weight: 1.34 lbs (21.51 oz)

Single Sell Pack: Dimensions: 17.13" x 4.13 " x 4.13"

Weight: 2.59 lbs (41.48 oz)

Country of origin: Romania

Warranty: One year limited